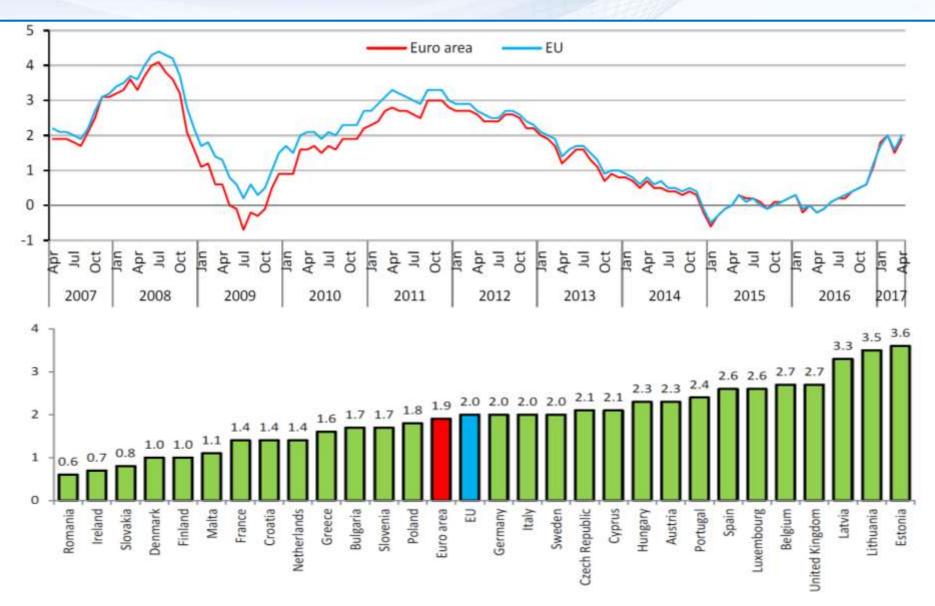

y.
- Eurozone: comeback, out of recession, but still high unemployment, inflation
- BRIC: crisis in Russia and China, less influence than years ago

### Global GDP growth pick up modestly



www.iucab.com

IUCAB

### The Global Economy by GDP



www.iucab.com 💦

IUCAB

## GDP Growth Forecasts in Europe





- Eastern European countries with higher growth rates
- Germany, France, Austria stable their speed

Source: OECD 2017

In periphery countries (Spain, Ireland) recovery due to recovery programs and reform



### Oil Prices and geopolitical events



### Divergence in interest rates





www.iucab.com 💦

# Unemployment falls, but from high levels

#### All persons



Source: Eurostat, 03/2017



## Young people up to 25 years



www.iucab.com 💦

## Increasing inflation in the euro area



## Speed at which population are ageing IUCAB





### Weather in 2017





- The global economy is expected to grow at a rate of 3,3%
- The election of the US president has increased uncertainty worldwide
- Europa is entering a period of political uncertainty, elections
- The Chinese economy appears to be stabilising but still has its problems

### Weather forecast ... for 2018





- USA: 2,8%, strong dollar, exports are falling
- Eurozone: 1,6%, badly but improving, weak euro, oil prices
- Russia: 1,0%, out of recession
- China: 6,3%, but slowing down