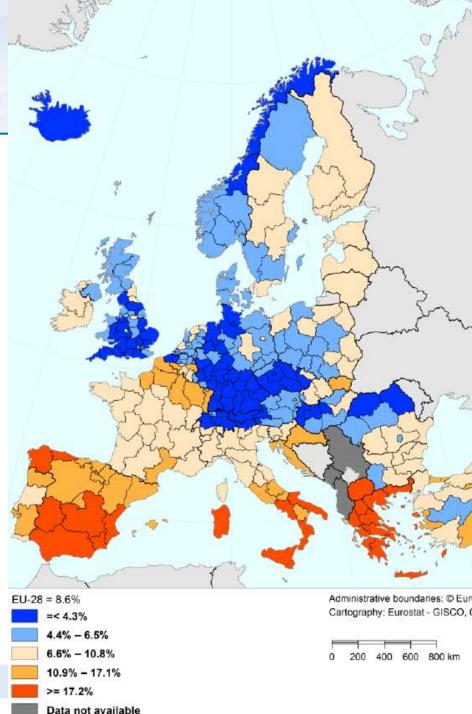

# Unemployment falls, but from high levels

#### All persons

Source: Eurostat, 03/2017