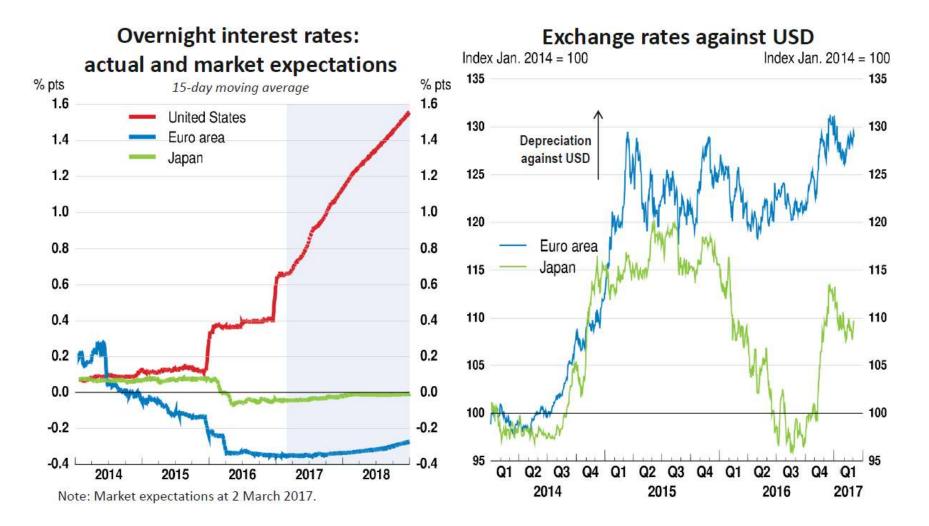

### Growth forecasts GDP in 2017, 2018





World economy: recovery

- Two price developments affect the further development: oil price and the dollar
- USA remains the driving engine of the world economy.
- Eurozone: comeback, out of recession, but still high unemployment, inflation
- BRIC: crisis in Russia and China, less influence than years ago

### Global GDP growth pick up modestly



www.iucab.com

IUCAB

### The Global Economy by GDP



www.iucab.com 💦

IUCAB

## GDP Growth Forecasts in Europe





- Eastern European countries with higher growth rates
- Germany, France, Austria stable their speed

Source: OECD 2017

In periphery countries (Spain, Ireland) recovery due to recovery programs and reform



### Oil Prices and geopolitical events



### Divergence in interest rates





www.iucab.com 💦

# Unemployment falls, but from high levels

#### All persons



Source: Eurostat, 03/2017



## Young people up to 25 years



www.iucab.com 💦

## Increasing inflation in the euro area



## Speed at which population are ageing IUCAB





### Weather in 2017





- The global economy is expected to grow at a rate of 3,3%
- The election of the US president has increased uncertainty worldwide
- Europa is entering a period of political uncertainty, elections
- The Chinese economy appears to be stabilising but still has its problems

### Weather forecast ... for 2018





- USA: 2,8%, strong dollar, exports are falling
- Eurozone: 1,6%, badly but improving, weak euro, oil prices
- Russia: 1,0%, out of recession
- China: 6,3%, but slowing down