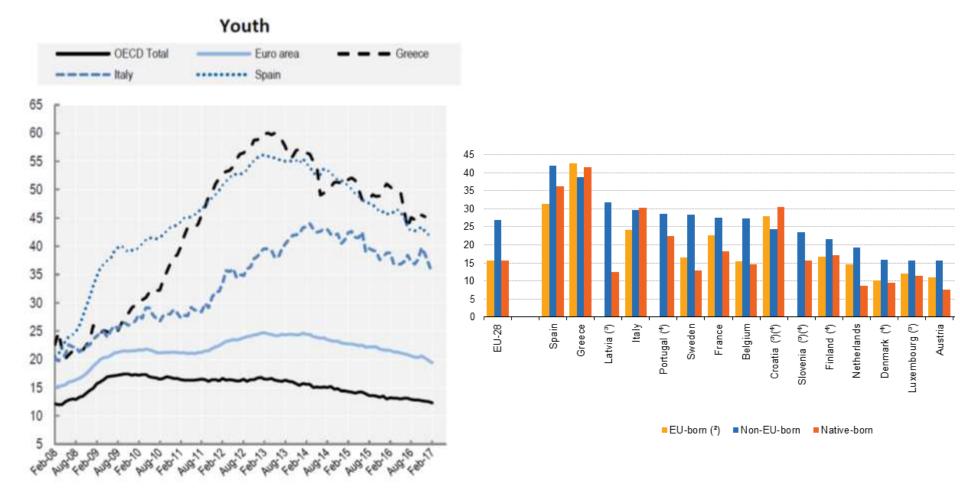

e dollar
- USA remains the driving engine of the world economy.
- Eurozone: comeback, out of recession, but still high unemployment, inflation
- BRIC: crisis in Russia and China, less influence than years ago

### Global GDP growth pick up modestly



www.iucab.com

IUCAB

### The Global Economy by GDP



www.iucab.com 💦

IUCAB

## GDP Growth Forecasts in Europe





- Eastern European countries with higher growth rates
- Germany, France, Austria stable their speed

Source: OECD 2017

In periphery countries (Spain, Ireland) recovery due to recovery programs and reform



### Oil Prices and geopolitical events



### Divergence in interest rates





www.iucab.com 💦

# Unemployment falls, but from high levels

#### All persons



Source: Eurostat, 03/2017



## Young people up to 25 years



www.iucab.com 💦

## Increasing inflation in the euro area



## Speed at which population are ageing IUCAB





### Weather in 2017





- The global economy is expected to grow at a rate of 3,3%
- The election of the US president has increased uncertainty worldwide
- Europa is entering a period of political uncertainty, elections
- The Chinese economy appears to be stabilising but still has its problems

### Weather forecast ... for 2018





- USA: 2,8%, strong dollar, exports are falling
- Eurozone: 1,6%, badly but improving, weak euro, oil prices
- Russia: 1,0%, out of recession
- China: 6,3%, but slowing down