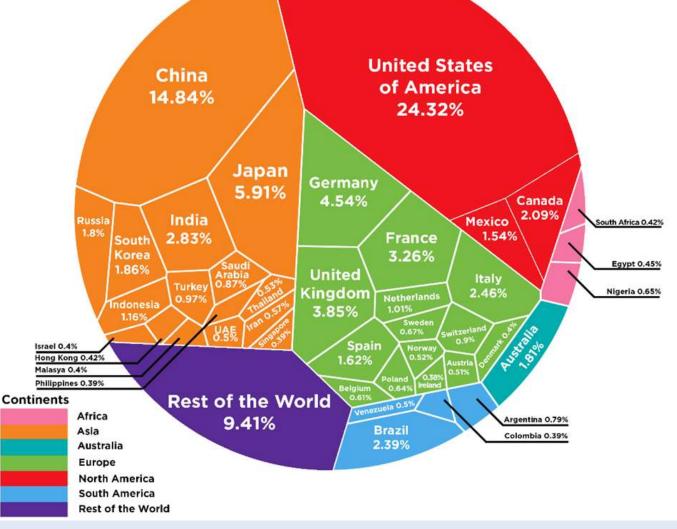

### The GLOBAL and the EUROPEAN Economic Outlook

Christian Rebernig Helsinki, 25<sup>th</sup> May 2017



### Growth forecasts GDP in 2017, 2018





World economy: recovery

- Two price developments affect the further development: oil price and the dollar
- USA remains the driving engine of the world economy.
- Eurozone: comeback, out of recession, but still high unemployment, inflation
- BRIC: crisis in Russia and China, less influence than years ago

### Global GDP growth pick up modestly



www.iucab.com

IUCAB

### The Global Economy by GDP



www.iucab.com 💦

IUCAB

## GDP Growth Forecasts in Europe





- Eastern European countries with higher growth rates
- Germany, France, Austria stable their speed

Source: OECD 2017

In periphery countries (Spain, Ireland) recovery due to recovery programs and reform



### Oil Prices and geopolitical events



### Divergence in interest rates





www.iucab.com 💦

# Unemployment falls, but from high levels

#### All persons



Source: Eurostat, 03/2017



## Young people up to 25 years



www.iucab.com 💦

## Increasing inflation in the euro area



## Speed at which population are ageing IUCAB





### Weather in 2017





- The global economy is expected to grow at a rate of 3,3%
- The election of the US president has increased uncertainty worldwide
- Europa is entering a period of pol