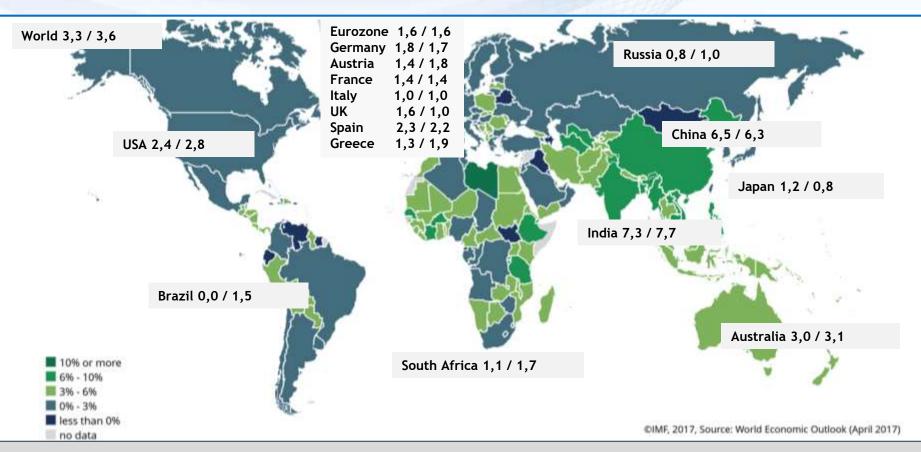

### Growth forecasts GDP in 2017, 2018

World economy: recovery

- Two price developments affect the further development: oil price and the dollar
- USA remains the driving engine of the world economy.
- Eurozone: comeback, out of recession, but still high unemployment, inflation
- BRIC: crisis in Russia and China, less influence than years ago

### Weather forecast ... for 2018

- USA: 2,8%, strong dollar, exports are falling
- Eurozone: 1,6%, badly but improving, weak euro, oil prices
- Russia: 1,0%, out of recession
- China: 6,3%, but slowing down