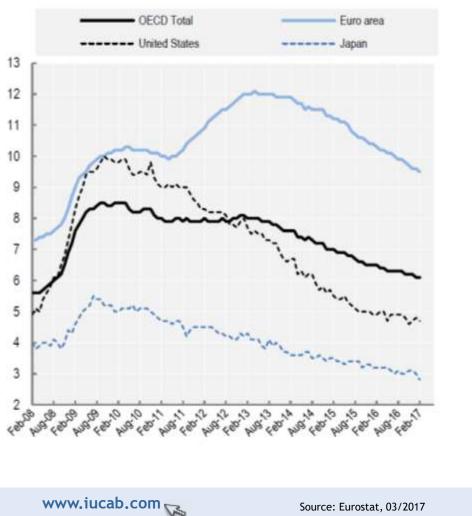

# Unemployment falls, but from high levels

#### All persons

Source: Eurostat, 03/2017