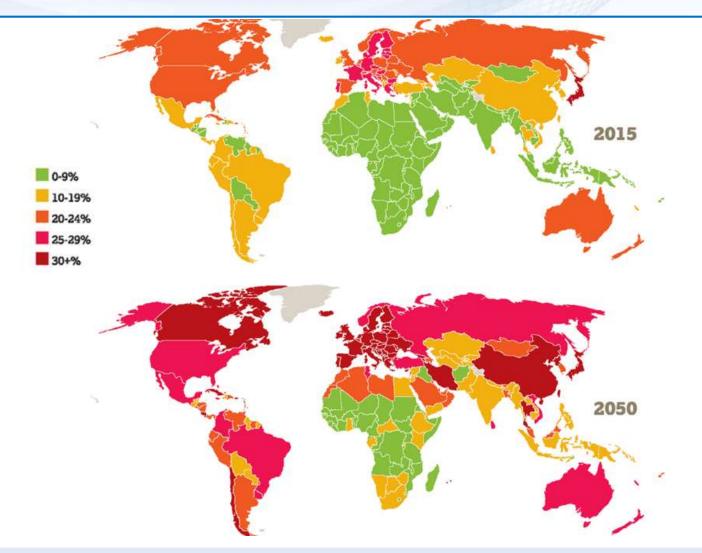

ill high unemployment, inflation
- BRIC: crisis in Russia and China, less influence than years ago

### Global GDP growth pick up modestly



www.iucab.com

IUCAB

### The Global Economy by GDP



www.iucab.com 💦

IUCAB

## GDP Growth Forecasts in Europe





- Eastern European countries with higher growth rates
- Germany, France, Austria stable their speed

Source: OECD 2017

In periphery countries (Spain, Ireland) recovery due to recovery programs and reform



### Oil Prices and geopolitical events



### Divergence in interest rates





www.iucab.com 💦

# Unemployment falls, but from high levels

#### All persons



Source: Eurostat, 03/2017



## Young people up to 25 years



www.iucab.com 💦

## Increasing inflation in the euro area



## Speed at which population are ageing IUCAB





### Weather in 2017





- The global economy is expected to grow at a rate of 3,3%
- The election of the US president has increased uncertainty worldwide
- Europa is entering a period of political uncertainty, elections
- The Chinese economy appears to be stabilising but still has its problems

### Weather forecast ... for 2018





- USA: 2,8%, strong dollar, exports are falling
- Eurozone: 1,6%, badly but improving, weak euro, oil prices
- Russia: 1,0%, out of recession
- China: 6,3%, but slowing down