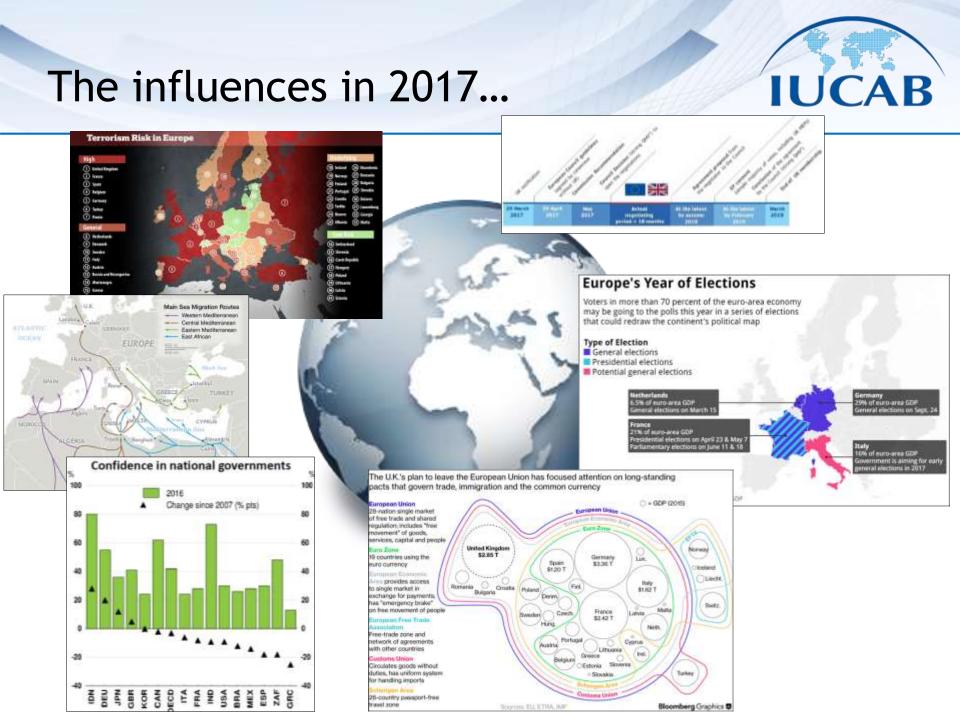

### Weather in 2017

- The global economy is expected to grow at a rate of 3,3%
- The election of the US president has increased uncertainty worldwide
- Europa is entering a period of political uncertainty, elections
- The Chinese economy appears to be stabilising but still has its problems