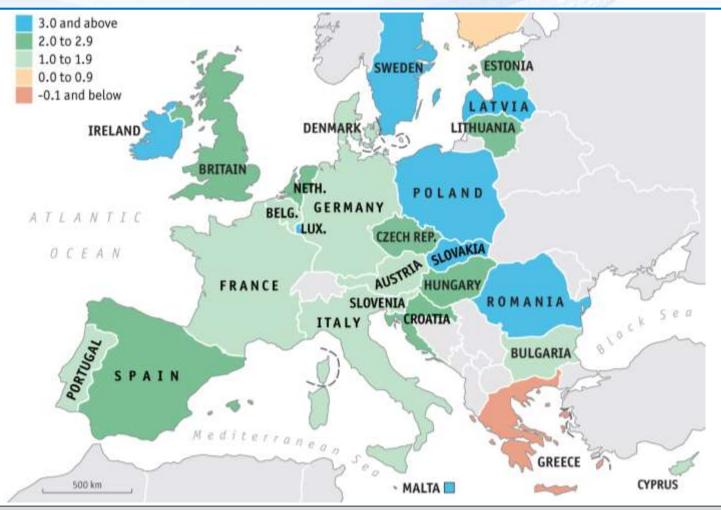

## GDP Growth Forecasts in Europe

- Eastern European countries with higher growth rates
- Germany, France, Austria stable their speed

Source: OECD 2017

In periphery countries (Spain, Ireland) recovery due to recovery programs and reform