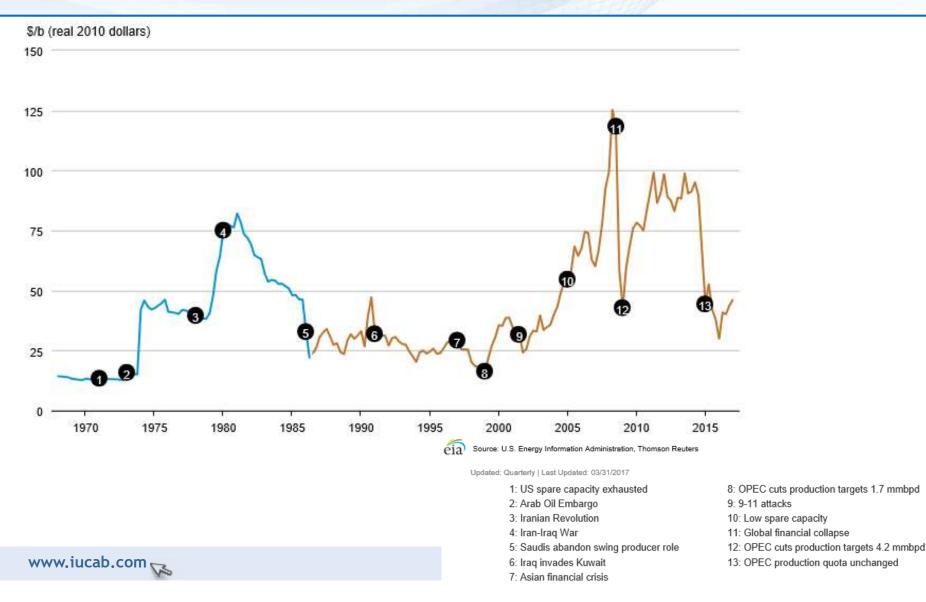

g Helsinki, 25<sup>th</sup> May 2017



### Growth forecasts GDP in 2017, 2018





World economy: recovery

- Two price developments affect the further development: oil price and the dollar
- USA remains the driving engine of the world economy.
- Eurozone: comeback, out of recession, but still high unemployment, inflation
- BRIC: crisis in Russia and China, less influence than years ago

### Global GDP growth pick up modestly



www.iucab.com

IUCAB

### The Global Economy by GDP



www.iucab.com 💦

IUCAB

## GDP Growth Forecasts in Europe





- Eastern European countries with higher growth rates
- Germany, France, Austria stable their speed

Source: OECD 2017

In periphery countries (Spain, Ireland) recovery due to recovery programs and reform



### Oil Prices and geopolitical events



### Divergence in interest rates





www.iucab.com 💦

# Unemployment falls, but from high levels

#### All persons



Source: Eurostat, 03/2017



## Young people up to 25 years



www.iucab.com 💦

## Increasing inflation in the euro area



## Speed at which population are ageing IUCAB





### Weather in 2017





- The global economy is expected to grow at a rate of 3,3%
- The election of the US president has increased uncertainty worldwide
- Europa is entering a period of political uncertainty, elections
- The Chinese economy appears to be stabilising but still has its problems

### Weather forecast ... for 2018





- USA: 2,8%, strong dollar, exports are falling
- Eurozone: 1,6%, badly but improving, weak euro, oil prices
- Russia: 1,0%, out of recession
- China: 6,3%, but slowing