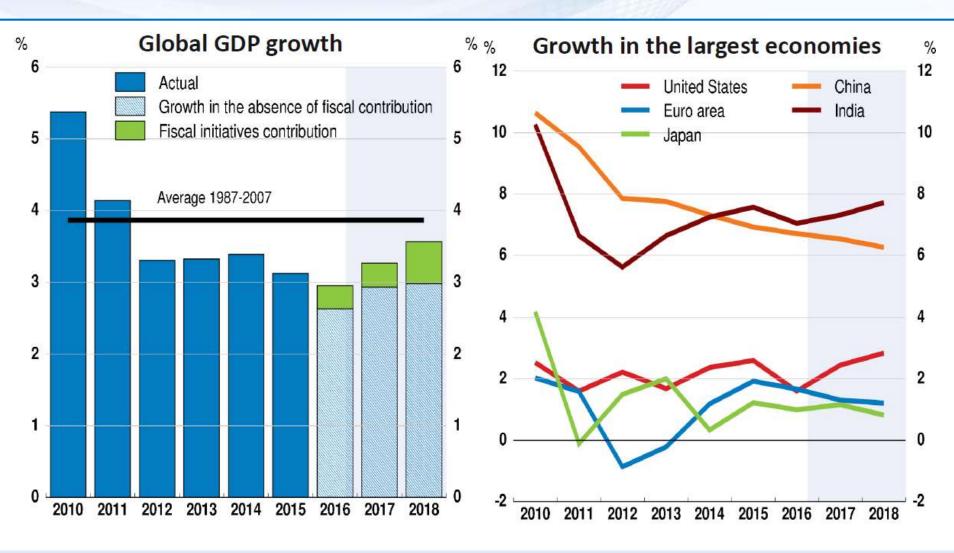

### Global GDP growth pick up modestly

www.iucab.com

IUCAB

### Growth forecasts GDP in 2017, 2018

World economy: recovery

- Two price developments affect the further development: oil price and the dollar
- USA remains the driving engine of the world economy.
- Eurozone: comeback, out of recession, but still high unemployment, inflation
- BRIC: crisis in Russia and China, less influence than years ago